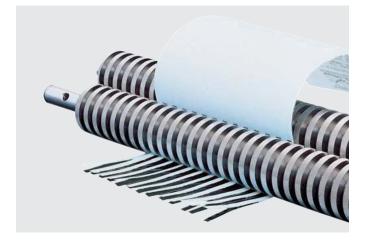

### Features

**SOLID STEEL CUTTING SHAFTS** Robust and durable: high-quality paper clip proof cutting shafts from special hardened steel. Lifetime guarantee on the solid steel cutting shafts under conditions of fair wear and tear.