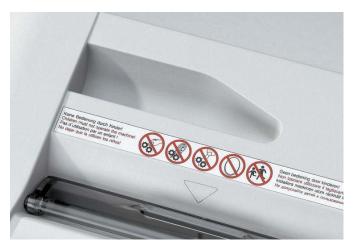

**SAFETY FLAP** The safety flap in the feed opening is an additional safety element to keep fingers, ties or other objects away from the cutting shafts.

**MULTIFUNCTION SWITCH** Easy operation is guaranteed with the threeposition rocker switch for forward / stop (off) / reverse.