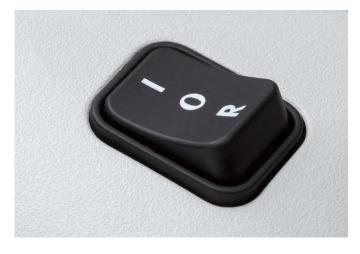

**SAFETY FLAP** The safety flap in the feed opening is an additional safety element to keep fingers, ties or other objects away from the cutting shafts.

**MULTIFUNCTION SWITCH** Easy operation is guaranteed with the threeposition rocker switch for forward / stop (off) / reverse.