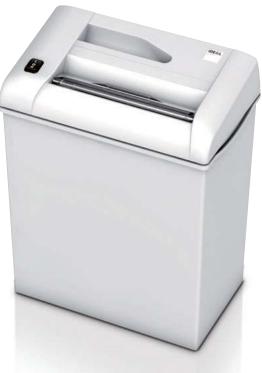

### IDEAL **2220**

# Compact entry model for document security right at your desk

Easy-to-operate multifunction switch for forward / stop (off) / reverse. Transparent safety flap in the feed opening as additional safety element. High-quality, paper clip proof cutting shafts from special hardened steel with lifetime guarantee. Quiet, powerful and energy-efficient 150 Watt single phase motor. Double motor protection. Fully closed gear box housing and durable gears. Attractive shred bin from impact-resistant plastic. 20 litres volume for the shreds. Practical handle for lifting off the shredder unit from the bin. 220 mm feed opening. Power connection: 230 V / 50 Hz / 1~ (other voltages available). Dimensions (H x W x D):  $452 \times 345 \times 215$  mm, Weight: 6 kg.