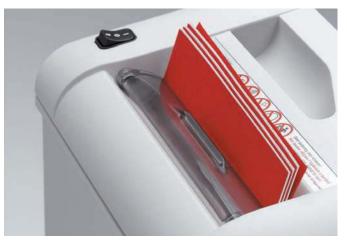

**SAFETY FLAP** The safety flap in the feed opening is an additional safety element to keep fingers, ties or other objects away from the cutting shafts.

**MULTIFUNCTION SWITCH** Easy operation is guaranteed with the threeposition rocker switch for forward / stop (off) / reverse.