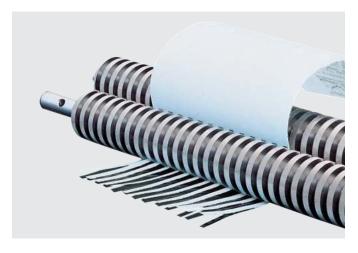

### Features

**SOLID STEEL CUTTING SHAFTS** Robust and durable: high-quality paper clip proof cutting shafts from special hardened steel. Lifetime guarantee on the solid steel cutting shafts under conditions of fair wear and tear.