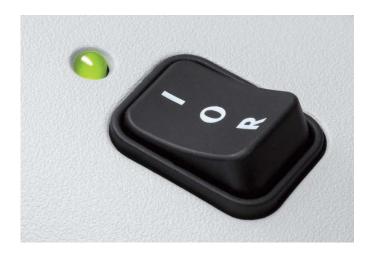

**SECOND CUTTING HEAD** Separate feeding slot for the disposal of CDs and DVDs with a second cutting head. Photo cell for automatic start and stop.

**MULTIFUNCTION SWITCH** Easy operation is guaranteed with the three-position rocker switch for stand-by / stop (off) / reverse.