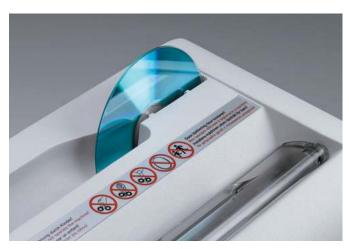

**SECOND CUTTING HEAD** Separate feeding slot for the disposal of CDs and DVDs with a second cutting head. Photo cell for automatic start and stop.

**MULTIFUNCTION SWITCH** Easy operation is guaranteed with the three-position rocker switch for stand-by / stop (off) / reverse.