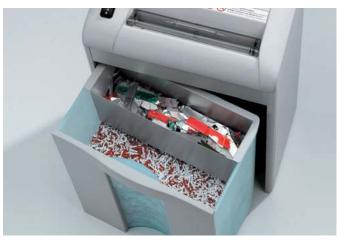

# Compact deskside shredders with a second shredding head for CDs/DVDs

Two separate feed openings with separate shredding heads for paper and for CDs/DVDs. Two integrated shred containers for easy waste separation. Photo cell controlled automatic start and stop. Multifunction switch for stand-by / stop (off) / reverse. Pilot light. Transparent safety flap in the feed opening for paper as additional safety element. High-quality, paper clip proof cutting shafts from special hardened steel with lifetime guarantee. Quiet, powerful and energy-efficient 150 Watt single phase motor. Double motor protection. Fully closed gear box housing and durable gears. High-quality wooden cabinet. Removable bin for paper shreds (20 litres volume) made from impact-resistant plastic with large window showing fill level. Separate bin for CDs/DVDs or credit cards (3 litres volume). Magnetic proximity switch for automatic stop if the shred bins are removed from the cabinet (cross cut). Feed opening: 220 mm (paper). Power connection: 230 V /50 Hz / 1~ (other voltages available). Dimensions (H x W x D): 537 x 345 x 220 mm, Weight: 12.5 kg / 13.0 kg (cross cut).

**REMOVABLE SHRED BIN** Shred bin with large window showing fill level and collection tray for CDs/DVDs. Magnetic switch stops shredder if bin is removed.