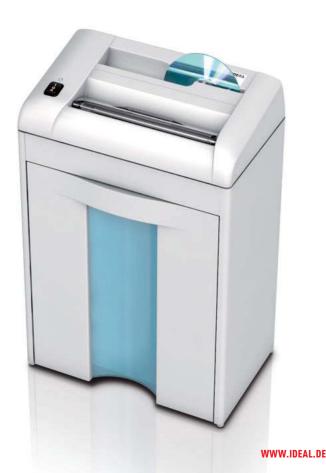

## IDEAL **2270**

# Compact deskside shredders with a second shredding head for CDs/DVDs

Two separate feed openings with separate shredding heads for paper and for CDs/DVDs. Two integrated shred containers for easy waste separation. Photo cell controlled automatic start and stop. Multifunction switch for stand-by / stop (off) / reverse. Pilot light. Transparent safety flap in the feed opening for paper as additional safety element. High-quality, paper clip proof cutting shafts from special hardened steel with lifetime guarantee. Quiet, powerful and energy-efficient 150 Watt single phase motor. Double motor protection. Fully closed gear box housing and durable gears. High-quality wooden cabinet. Removable bin for paper shreds (20 litres volume) made from impact-resistant plastic with large window showing fill level. Separate bin for CDs/DVDs or credit cards (3 litres volume). Magnetic proximity switch for automatic stop if the shred bins are removed from the cabinet (cross cut). Feed opening: 220 mm (paper). Power connection: 230 V /50 Hz / 1~ (other voltages available). Dimensions (H x W x D): 537 x 345 x 220 mm, Weight: 12.5 kg / 13.0 kg (cross cut).