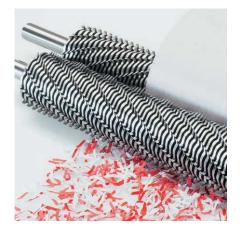

## Features

SOLID STEEL CUTTING SHAFTS

Robust and durable: high-quality paper clip proof cutting shafts with lifetime guarantee under conditions of fair wear and tear (except fine cut models MC and SMC).