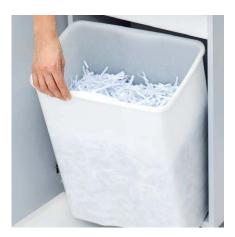

## **CONVENIENT SHRED BIN**

The environmentally-friendly shred bin can be removed easily and cleanly from the cabinet. The bin can be used with or without disposible shred bag.