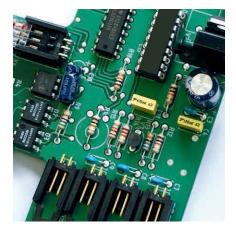

#### **AUTOMATIC FUNCTIONS**

Tried and tested: Reliable printed circuit board controlling all automatic functions of the shredder including the energy saving mode.