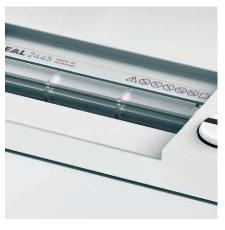

## Features

SOLID STEEL CUTTING SHAFTS

Robust and durable: high-quality paper clip proof cutting shafts with lifetime guarantee under conditions of fair wear and tear (except fine cut models MC and SMC).

#### EASY-SWITCH

Ease of operation: intelligent multifunction switch element with integrated optical signals indicating the operational status.

#### PATENTED SAFETY FLAP

Extremely safe: electronically controlled safety flap in the feed opening to keep fingers, ties or other objects away from the cutting shafts.