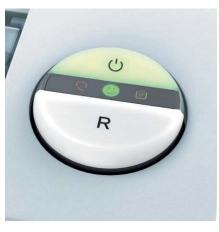

#### EASY-SWITCH

Ease of operation: intelligent multifunction switch element with integrated optical signals indicating the operational status.

#### **SSC - SMART SHRED CONTROL**

That's fun – shredding without paper jams! The smiley has a capacity control function: If it shines green, everything is ok. If the smiley flashes, the shredder has reached its capacity limit.