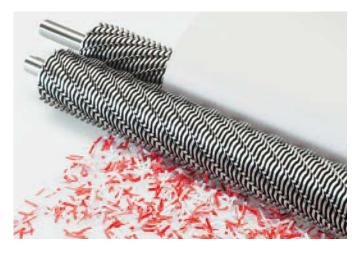

### Features

**SOLID STEEL CUTTING SHAFTS** Robust and durable: high-quality paper clip proof cutting shafts from special hardened steel. Lifetime guarantee on the cutting shafts under conditions of fair wear and tear.