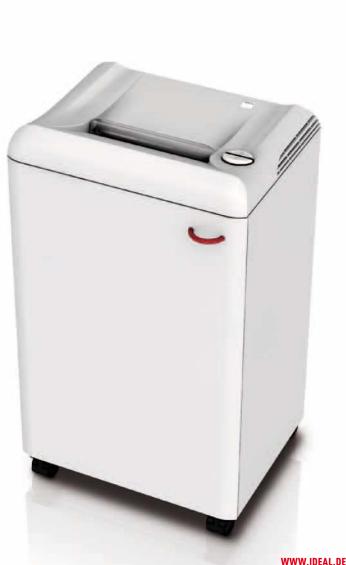

## IDEAL **2503**

### Centralised office document shredders with 75 litres shred bag volume

SPS - (Safety Protection System) package: patented, electronically controlled, transparent safety flap in the feed opening as additional safety element; EASY\_SWITCH - intelligent control element indicating the operational status of the shredder with varying colour codes and back-lit symbols; automatic reverse and power cut-off (avoids paper jams); automatic stop if the shred bin is full; electronic door protection via a magnetic proximity switch; double motor protection; ZERO ENERGY CONSUMPTION: Complete, automatic disconnection from power supply after 30 minutes. Photo cell controlled automatic start and stop. Convenient 260 mm feed opening. High-quality, paper clip proof cutting shafts from special hardened steel with lifetime guarantee. Strip cut model and 4 x 40 mm cross cut model suitable for shredding the most common CDs/DVDs. Quiet but powerful 580 Watt single phase motor. Fully closed gear box housing and durable gears. High-quality wooden cabinet, mobile on castors. Convenient environmentally-friendly shred bin (no disposable shred bags required). 75 litres volume for the shreds. Power connection: 230 V / 50 Hz / 1~ (other voltages available). Dimensions (H x W x D): 870 x 500 x 377 mm, Weight: 30 kg / 30.5 kg (cross cut).