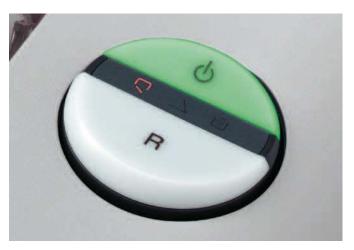

**EASY\_SWITCH** Ease of operation: intelligent multifunction switch element with integrated optical signals indicating the operational status. Additional "emergency switch" function.

**SAFETY FLAP** Extremely safe: electronically controlled safety flap in the feed opening to keep fingers, ties or other objects away from the cutting shafts.