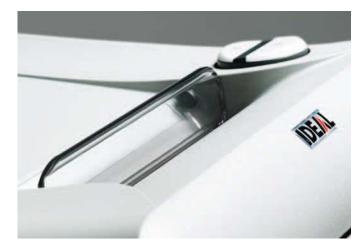

**EASY\_SWITCH** Ease of operation: intelligent multifunction switch element with integrated optical signals indicating the operational status. Additional "emergency switch" function.

**SAFETY FLAP** Extremely safe: electronically controlled safety flap in the feed opening to keep fingers, ties or other objects away from the cutting shafts.