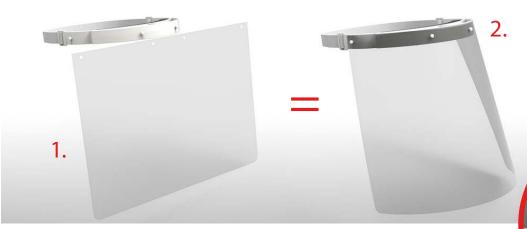

n (mouth/nose/eyes)
- Comfortable to use due to soft forehead pad
- · Easy to adjust elastic band
- Maximum head movement possible
- Suitable for use with glasses
- · Optimal air circulation prevents shield from fogging
- One size fits all
- Surgical mask change possible without removing face shield
- · Replacement shields available

Protective face shield is certified to: EN 166.2001 PSA/Rev. 01 2.4.2020 – Test principles COVID-19 threat:

(EU) regulation 2016/425 PSA (March 9th 2016) Category II (March 9th 2016) according to annex II Certified by ECS – 1120-ECS-20 as of April 17th 2020 ECS type approval– 1120-ECS-20 / MR 11201-ECS-20

This is not medical equipment.
Used alone it is not sufficient to protect from infections. The additional use of a surgical mask is highly recommended.