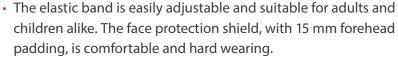

- Full face protection (mouth/nose/eyes)
- Comfortable to use due to soft forehead pad
- · Easy to adjust elastic band
- Maximum head movement possible
- Suitable for use with glasses
- · Optimal air circulation prevents shield from fogging
- One size fits all
- Surgical mask change possible without removing face shield
- · Replacement shields available