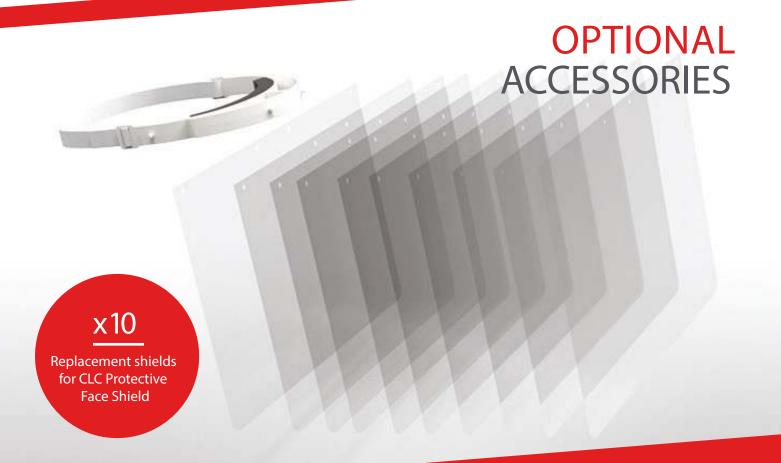

- Full face protection (mouth/nose/eyes)
- Comfortable to use due to soft forehead pad
- · Easy to adjust elastic band
- Maximum head movement possible
- Suitable for use with glasses
- · Optimal air circulation prevents shield from fogging
- One size fits all
- Surgical mask change possible without removing face shield
- · Replacement shields available