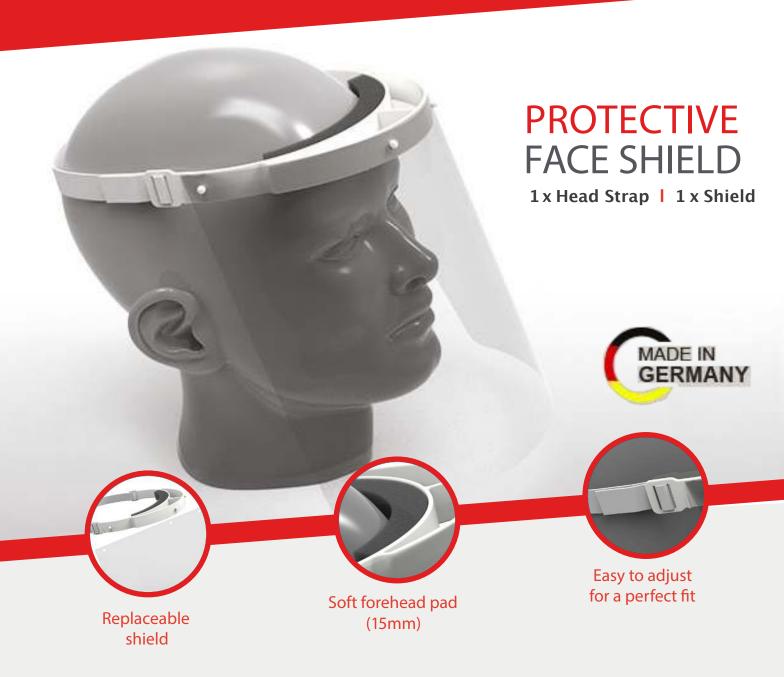

- Full face protection (mouth/nose/eyes)
- Comfortable to use due to soft forehead pad
- · Easy to adjust elastic band
- Maximum head movement possible
- Suitable for use with glasses
- · Optimal air circulation prevents shield from fogging
- One size fits all
- Surgical mask change possible without removing face shield
- · Replacement shields available