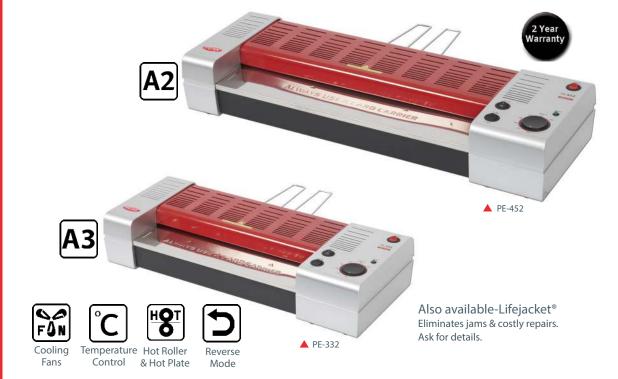

### Design & Performance

A versatile, reliable laminator for consistent high quality lamination. Jam-free laminating for all types of documents including cut-up pieces.

Provides effortless lamination from ID size up to A2/"ANSI C". Suitable for a multitude of document types from newspaper to thin card. Designed for frequent, everyday use. Available in A3/"Ledger" and A2/"ANSI C" models.

### Features

- Laminates from ID up to A2/"ANSI C"
- Hot roller technology
- Variable temperature control
- Laminates both hot and cold
- Anti-jam reverse mode
- Bubble free photo lamination
- Always use a card carrier or Lifejacket<sup>®</sup>

## KEY FEATURES

- Up to 690mm/27" a minute
- Variable temperature control
- Anti-jam reverse mode
- Pouches up to 360 micron Internal cooling fan

- Education- schools, colleges, nurseries
- University print rooms