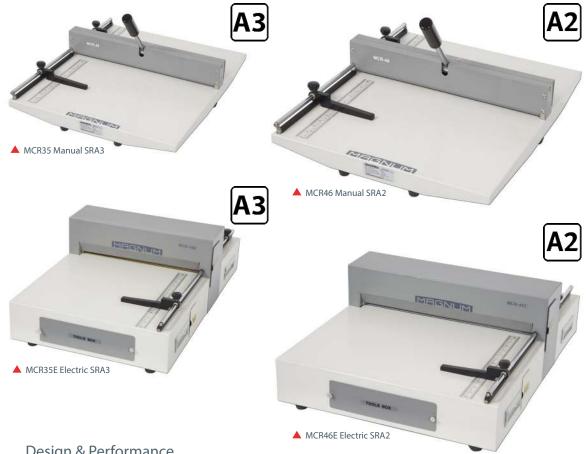

# Design & Performance

Available in both manual and electric options, the Magnum range of creasers are great for creating creases in all kinds of paper and card.

Able to cope with stock up to 460mm, and with a creasing length of over 600mm, these creasers can handle SRA3 and SRA2 size paper.

#### **Features**

- All metal construction
- Interchangeable die system
- SRA3 or SRA2 sizes
- Electric models come with die for scoring and perforating
- Electric footpedal operation (Electric models only)

| Specifications            | MCR35       | MCR46       | MCR35E      | MCR46E      |
|---------------------------|-------------|-------------|-------------|-------------|
| Max. Width (mm)           | 350         | 460         | 360         | 460         |
| Maximum Thickness (gsm)   | 350         | 350         | 350         | 350         |
| Creasing Depth (mm)       | 0.4         | 0.4         | 0.5         | 0.5         |
| Creasing Length (mm)      | 600         | 600         | 700         | 700         |
| Creasing Width (mm)       | 1.3         | 1.3         | 1.3         | 1.3         |
| Overall Dimensions (mm)   | 600x385x125 | 600x495x125 | 700x435x240 | 700x535x240 |
| Gross Machine Weight (Kg) | 8.8         | 11          | 26          | 30          |
| Warranty                  | 1 year      | 1 year      | 1 year      | 1 year      |
|                           |             |             |             |             |