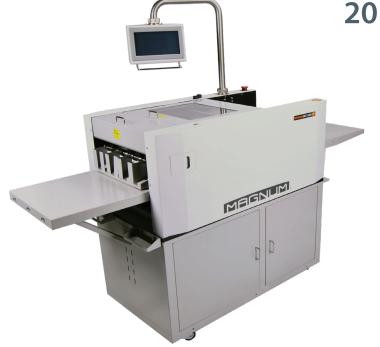

# CREASER/CUTTER/PERFORATOR

Create professional results without the cost of outsourcing.

## **KEY FEATURES**

- 3-in-1 system to cut/crease and perforate
- Easy-to-use
- · Accurate and time-saving
- Heavy duty

| Infeed                   | Automatic                                   |  |
|--------------------------|---------------------------------------------|--|
| Infeed Size              | 210x210xmm-330x650mm                        |  |
| Outfeed Size             | 50-45mm-330x650mm                           |  |
| Paper Weight             | 150-350gsm                                  |  |
| Paper Type               | Chrome, Laminated, UV Coated, etc           |  |
| Accuracy                 | Cross cut +/-0.2mm/ Slit +/-0.3mm           |  |
| Crease Width             | Interchangeable crease (0.6, 1, 1.2, 1.4mm) |  |
| Speed                    | 20 sheets/min (A4/1 crease)                 |  |
| Crease/Perf in one Pass  | Up to 32 times in one pass                  |  |
| Image shrink and stretch | age shrink and stretch X (Linear)           |  |
| Gutter slit              | 0 or 5-15mm                                 |  |
| Gutter cut               | 0 or 3-15mm                                 |  |
| Feeding Type             | 100m Deep pile feeder                       |  |

| Optional tools                  | Cross Perforator (12/24)  Linear Perforator/ Partial Perforator/ Kiss Cutter |                          |
|---------------------------------|------------------------------------------------------------------------------|--------------------------|
| Control and display             | 230mm colour touch-screen                                                    |                          |
| Program Memory                  | 64 preset, 64 user-defined                                                   |                          |
| Voltage                         | 230V, 50Hz                                                                   |                          |
| Overall Dimensions (mm)         | 1200x700x1960                                                                |                          |
| Gross Weight                    | 150kg                                                                        |                          |
| Warranty                        | 1 Year*                                                                      |                          |
| *For full terms & conditions of | n parts and labour warranty, visit vivid-online.com/suppo                    | ort/warranty_information |