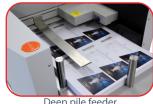

| Infeed                   | Automatic                                   |  |
|--------------------------|---------------------------------------------|--|
| Infeed Size              | 210x210xmm-330x650mm                        |  |
| Outfeed Size             | 50-45mm-330x650mm                           |  |
| Paper Weight             | 150-350gsm                                  |  |
| Paper Type               | Chrome, Laminated, UV Coated, etc           |  |
| Accuracy                 | Cross cut +/-0.2mm/ Slit +/-0.3mm           |  |
| Crease Width             | Interchangeable crease (0.6, 1, 1.2, 1.4mm) |  |
| Speed                    | 20 sheets/min (A4/1 crease)                 |  |
| Crease/Perf in one Pass  | Up to 32 times in one pass                  |  |
| Image shrink and stretch | age shrink and stretch X (Linear)           |  |
| Gutter slit              | 0 or 5-15mm                                 |  |
| Gutter cut               | 0 or 3-15mm                                 |  |
| Feeding Type             | 100m Deep pile feeder                       |  |

Top vacuum feeding with central registration Ultrasonic double feed detector

Mark reader for image shift compensation Partial perf capabilities for "box" or "T" perf

Supports laminated stocks High volume waste bin