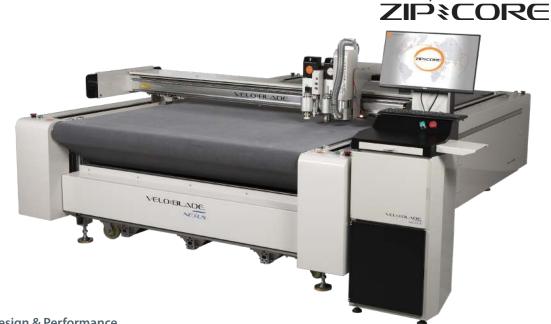

## **Design & Performance**

A digital die-cutter that gives you the freedom to easily create unique and intricate products at the most costeffective price on the market.

Integrated with high quality cutting, creasing and perforating tools, the VeloBlade Nexus enables you to cut any shape or structure directly from your designs, in just one pass.

Materials are held securely in place using the high-quality vacuum grip conveyor belt with a lateral pull force of

#### **Specifications** VB-N-1816

| •                              |                                                                                                                                                   |
|--------------------------------|---------------------------------------------------------------------------------------------------------------------------------------------------|
| Material fixing                | Vacuum                                                                                                                                            |
| Max. sheet size (mm/inches)    | 1800mmx1600mm/71"x63"                                                                                                                             |
| Min. sheet size (mm/inches)    | 210mmx297mm/8"x12"                                                                                                                                |
| Tools                          | Circular Knife, drag knife, crease wheel, kiss cut knife, v-cut knife, oscillating knife (optional) and CNC router (Air or Water Cooling Options) |
| Blade                          | More than 100 options                                                                                                                             |
| Max. cutting speed             | 1800mm/s                                                                                                                                          |
| Max. cut depth                 | ≤25mm** (with oscillating/routing tool)                                                                                                           |
| Cutting Media                  | AS PP paper, stickers, PVC board, KT board, foamed PVC board, acrylic sheets, corrugated paper, honeycomb board, MDF and many more.               |
| Repeat accuracy                | +0.1mm                                                                                                                                            |
| Driving system                 | Imported intelligent digital servo control system                                                                                                 |
| Camera registration system     | CCD registration system                                                                                                                           |
| Voltage                        | 3 phase socket required                                                                                                                           |
| Power Consumption (W)          | 1150                                                                                                                                              |
| Overall Dimensions (mm/inches) | 2850x2780x1240mm/112x109x48"                                                                                                                      |
| Gross Machine Weight           | 830Kg                                                                                                                                             |
| Warranty*                      | 1 year                                                                                                                                            |
| ** Dependant on material       |                                                                                                                                                   |